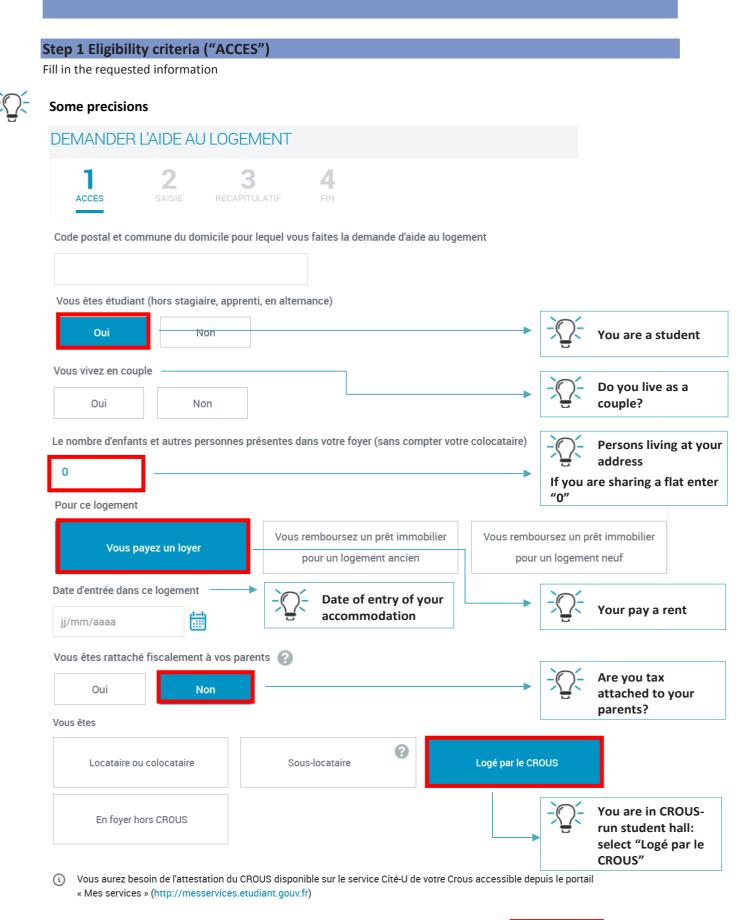

# Step 2 "Enter your information" ("SAISIE")

Fill in the information regarding your situation, your contact details, your bank details, your resources and your accommodation.

| Some precisions                              |                                    |                                |                 |                                                                    |        |
|----------------------------------------------|------------------------------------|--------------------------------|-----------------|--------------------------------------------------------------------|--------|
| 1 2                                          | 3                                  | 4                              |                 |                                                                    |        |
|                                              |                                    | FIN<br>pordonnées<br>bancaires | Ressources      | Logement                                                           |        |
| VOUS 🕑                                       | · · · · ·                          | · ·                            |                 |                                                                    |        |
| Etat civil                                   |                                    |                                |                 |                                                                    |        |
| Nom de famille 🕐                             |                                    | Nom d'usage 🌘                  | 3               |                                                                    |        |
| -ŷ- Last name                                |                                    |                                |                 |                                                                    |        |
| Prénom                                       |                                    |                                |                 |                                                                    |        |
| Numéro de Sécurité sociale 🕐                 |                                    | Date de naissa                 | nce             |                                                                    |        |
| Social security number                       | to not have one                    | -Q- Date of                    |                 |                                                                    |        |
| Prestations perçues                          |                                    |                                |                 |                                                                    |        |
| Vos parents perçoivent des prestations       | familiales pour vous               | 0                              |                 | Do your parents rece                                               | ive Fr |
| Oui Non                                      |                                    |                                | <u> </u>        | family benefits for yo                                             |        |
| Vous percevez des prestations familiale      | es d'un autre organism             | e ———                          | -0-             | Do you receive family from another organis                         |        |
| Oui Non                                      |                                    |                                | 5               | do, name the institut<br>beneficiary account a<br>country of issue | ion, y |
| Situation professionnelle actuell            | e ou autre situatio                | n                              |                 |                                                                    |        |
| Vous êtes                                    |                                    |                                |                 |                                                                    |        |
| Etudiant                                     | Etudiant et a                      | ctivité salariée               | Etudian         | nt et activité non salariée                                        |        |
| ੋਊ- Student                                  | -͡͡͡͡͡͡͡͡͡͡͡͡͡͡͡͡͡͡͡͡͡͡ː Student a | nd employed                    |                 | dent and self-<br>ployed activity                                  |        |
| Vous êtes                                    |                                    |                                |                 |                                                                    |        |
|                                              |                                    | Cours                          | vert par la Séc | curité sociale des parents                                         |        |
| Affilié à la Sécurité sociale étudia<br>SME) | inte (LMDE, SMEBA,                 | Court                          |                 |                                                                    |        |