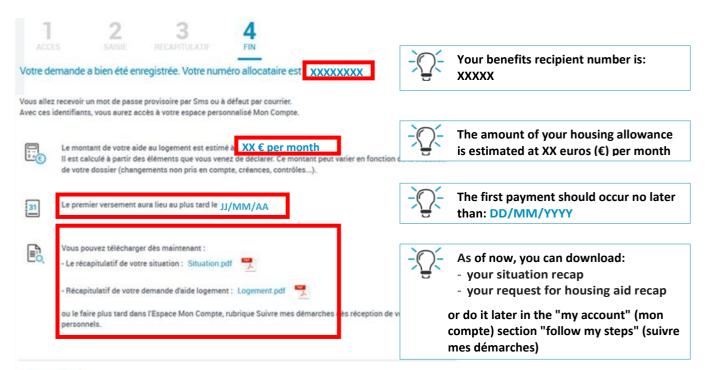

You move in

Your housing aid entitlement begins

October housing aid payment between the 5<sup>th</sup> et 10<sup>th</sup> of November