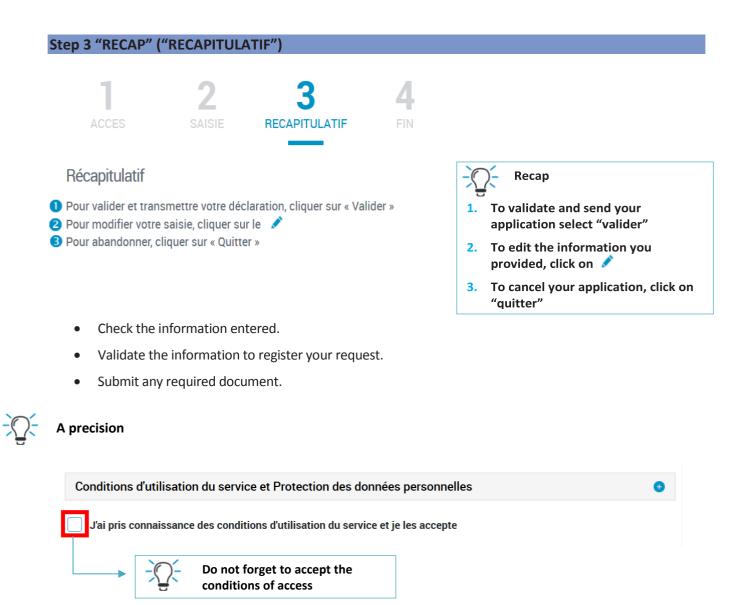

# LES ÉTAPES DE LA DEMANDE EN LIGNE

| Votre héros d'enfance   Nom de votre animal   Nom de votre école     Nom de jeune fille de votre mère     Réponse     Your childhood frier     Nom de votre école     Nom de jeune fille de votre mère     Nom de votre école     Nom de jeune fille de votre mère     Nom de votre école     Nom de jeune fille de votre mère     Nom de votre école     Nom de jeune fille de votre mère     Name of your pet   Name of your school   Your mother's maiden                                                                                                                                                                                                                                                                                                                                                                                                                                                                                                                                                                                                                                                                                                                                                                                                                                                                                                                                                                                                                                                                                                                                                                                                                                                                                                                                                                                                                                                                                                                                                                                                                                                                                                                                                                                                                                                             |        |                                     |                              | NT        | GEME                 | AU LO      | AIDE /      | ER L'A    | ANDE      | DEM                 |
|--------------------------------------------------------------------------------------------------------------------------------------------------------------------------------------------------------------------------------------------------------------------------------------------------------------------------------------------------------------------------------------------------------------------------------------------------------------------------------------------------------------------------------------------------------------------------------------------------------------------------------------------------------------------------------------------------------------------------------------------------------------------------------------------------------------------------------------------------------------------------------------------------------------------------------------------------------------------------------------------------------------------------------------------------------------------------------------------------------------------------------------------------------------------------------------------------------------------------------------------------------------------------------------------------------------------------------------------------------------------------------------------------------------------------------------------------------------------------------------------------------------------------------------------------------------------------------------------------------------------------------------------------------------------------------------------------------------------------------------------------------------------------------------------------------------------------------------------------------------------------------------------------------------------------------------------------------------------------------------------------------------------------------------------------------------------------------------------------------------------------------------------------------------------------------------------------------------------------------------------------------------------------------------------------------------------------|--------|-------------------------------------|------------------------------|-----------|----------------------|------------|-------------|-----------|-----------|---------------------|
| choisie.<br>Yous allez recevoir un numéro de sauvegarde vous permettant de commencer votre démarche et de la reprendre en cas<br>d'interruption.<br>Saisir votre courriel ou téléphone portable<br>adresse@xxx.com ou 060000000<br>Confirmer le courriel ou téléphone portable<br>adresse@xxx.com ou 060000000<br>Choisir une question secrète<br>Nom de votre meilleur ami d'enfance<br>Nom de votre animal<br>Nom de votre école<br>Nom de jeune fille de votre mère<br>Nom de votre école<br>Nom de jeune fille de votre mère<br>Maine of your pet<br>S. Name of your pet<br>S. Name of your pet<br>S. Name of your school<br>Choisir une question secrète et question<br>Réponse<br>Continue<br>Réponse<br>Continue<br>Reprendre ou supprimer une démarche en cours<br>Saisir votre courriel ou téléphone portable<br>adresse@xxx.com ou 060000000<br>Saisir le numéro de sauvegarde<br>Mode accessible m<br>Maine accessible m<br>M<br>M<br>M<br>M<br>M<br>M<br>M |        |                                     | <b>4</b><br>FIN              | TIF       | <b>3</b><br>CAPITULA | RE         | 2<br>SAISIE |           | CES       | AC                  |
| adresse@xxx.com ou 060000000       Image: Confirmer le courriel ou téléphone portable         adresse@xxx.com ou 060000000       and answer the selected secret question will then receive a backup number that i allow you to start your process and resu in case of interruption         Choisir une question secrète       Image: Confirmer le courriel ou téléphone portable         Nom de votre meilleur ami denfance       Image: Confirmer le courre teruption         Nom de votre meilleur ami denfance       Image: Courre teruption         Image: Courre teruption       Imad                                                                                                                                                                                                                                                                                                                                                                                                                                                                                                                                                                                                                                                                                                                                                                                                                                                                                         |        |                                     |                              |           |                      |            |             |           | lez recev | choisie.<br>Vous al |
| Confirmer le courriel ou téléphone portable         adresse@xxx.com ou 060000000         Choisir une question secrète         Nom de votre meilleur ami d'enfance         Votre héros d'enfance         Nom de votre animal         Nom de votre école         Nom de votre mère         Nom de votre école         Nom de votre mère         Votre héros d'enfance         Nom de votre école         Nom de votre mère         Votre héros d'enfance         Nom de votre ecole         Nom de votre mère         Nom de votre école         Nom de jeune fille de votre mère         Nom de votre école         Nom de votre mère         Suisir le numéro de sauvegarde                                                                                                                                                                                                                                                                                                                                                                                                                                                                                                                                                                                                                                                                                                                                                                                                                                                                                                                                                                                                                                                                                                                                                                                                                                                                                                                                                                                                                                                                                                                                                                                                                                              |        | +                                   |                              |           |                      | e portable | téléphon    | riel ou   | otre cou  | Saisir v            |
| will then receive a backup number that of allow you to start your process and result in case of interruption         will then receive a backup number that of allow you to start your process and result in case of interruption         Choisir une question secrete         Nom de votre meilleur ami d'enfance         Votre héros d'enfance         Nom de votre animal         Nom de votre école         Nom de votre decole         Nom de votre decole         Nom de votre mèrile de votre mère         Abandonner         Continu         Abandonner         Continu         Abandonner         Continu         Abandonner         Mode accessible         M                                                                                                                                                                                                                                                                                                                                                                                                                                                                                                                                                                                                                                                                                                                                                                                                                                                                                                                                                                                                                                                                                                                                                                                                  |        |                                     |                              |           |                      | 0000       | 1 0600000   | com ou    | se@xxx.   | adres               |
| adresse@xxx.com ou 060000000       allow you to start your process and result in case of interruption         Choisir une question secrète       Image: Choisir une question secrète         Image: Choisir une question secrète       Image: Choisir une question secrète         Image: Choisir une question secrète       Image: Choisir une question secrète         Image: Choisir une question secrète       Image: Choisir une question secrète         Image: Choisir une question secrète       Image: Choisir une question secrète         Image: Choisir une question secrète       Image: Choisir une question secrète         Image: Choisir une question de votre héros d'enfance       Image: Choisir une question         Image: Choisir une question       Image: Choisir une question                                                                                                                                                                                                                                                                                                                                                                                                                                                                                                                                                                                                                                                                                                                                                                                                                                                            |        | -                                   |                              |           | e                    | ne portabl | u téléphor  | irriel ou | er le cou | Confirm             |
| <ul> <li>Nom de votre meilleur ami d'enfance</li> <li>Votre héros d'enfance</li> <li>Nom de votre animal</li> <li>Nom de votre animal</li> <li>Nom de votre école</li> <li>Nom de jeune fille de votre mère</li> <li>Your childhood hero</li> <li>Name of your pet</li> <li>Name of your pet</li> <li>Name of your pet</li> <li>Name of your school</li> <li>Your mother's maiden</li> </ul>                                                                                                                                                                                                                                                                                                                                                                                                                                                                                                                                                                                                                                                                                                                                                                                                                                                                                                                                                                                                                                                                                                                                                                                                                                                                                                                                                                                                                                                                                                                                                                                                                                                                                                                                                                                                                                                                                                                             |        | start your process and resum        | allow you to                 |           |                      | 000        | 1 0600000   | com ou    | se@xxx.   | adres               |
| Votre héros d'enfance Image: Consemption   Image: Nom de votre animal Image: Nom de votre animal   Image: Nom de votre école Image: Nom de votre animal   Image: Nom de votre école Image: Nom de votre animal   Image: Nom de votre école Image: Nom de votre animal   Image: Nom de votre école Image: Nom de votre animal   Image: Nom de votre école Image: Nom de votre animal   Image: Nom de votre école Image: Nom de votre animal   Image: Nom de votre école Image: Nom de votre animal   Image: Nom de votre école Image: Nom de votre animal   Image: Nom de votre école Image: Nom de votre animal   Image: Nom de votre école Image: Nom de votre animal   Image: Nom de votre école Image: Nom de jeune fille de votre mère   Réponse Image: Nom de jeune fille de votre mère   Image: Nom de votre école Image: Nom de jeune fille de votre mère   Image: Nom de votre école Image: Nom de jeune fille de votre mère   Image: Nom de votre école Image: Nom de jeune fille de votre mère   Image: Nom de votre école Image: Nom de jeune fille de votre mère   Image: Nom de votre école Image: Nom de jeune fille de votre mère   Image: Nom de votre école Image: Nom de votre animal   Image: Nom de votre école Image: Nom de votre animal   Image: Nom de votre école Image: Nom de votre animal   Image: Nom de votre école Image: Nom de votre animal   Image: Nom de votre école Image: Nom de votre animal   Image                                                                                                                                                                                                                                                                                                                                                                                                                                                                                                                                                                                                                                                                                                                                                                                                                                                                              |        |                                     |                              |           |                      |            | ète ┥       | on secrè  | ne questi | Choisir u           |
| Nom de votre école Image: Construction of the secret question     Réponse     Image: Construction of the secret question     Abandonner     Abandonner     Reprendre ou supprimer une démarche en cours     Saisir votre courriel ou téléphone portable     adresse@xxx.com ou 060000000     Mode accessible Image: Continue     Backup number                                                                                                                                                                                                                                                                                                                                                                                                                                                                                                                                                                                                                                                                                                                                                                                                                                                                                                                                                                                                                                                                                                                                                                                                                                                                                                                                                                                                                                                                                                                                                                                                                                                                                                                                                                                                                                                                                                                                                                           |        | 1. Name of your beschildhood friend | Votre film préféré           |           | (                    | enfance    | leur ami d' | tre meill | om de vo  | <b>1</b> N          |
| <ul> <li>Nom de votre école</li> <li>Nom de jeune fille de votre mère</li> <li>A Name of your pet</li> <li>Name of your school</li> <li>Your mother's maiden</li> <li>Your mother's maiden</li> </ul> Abandonner Continu Reprendre ou supprimer une démarche en cours Saisir votre courriel ou téléphone portable adresse@xxx.com ou 060000000 Saisir le numéro de sauvegarde Mode accessible Image: Backup number                                                                                                                                                                                                                                                                                                                                                                                                                                                                                                                                                                                                                                                                                                                                                                                                                                                                                                                                                                                                                                                                                                                                                                                                                                                                                                                                                                                                                                                                                                                                                                                                                                                                                                                                                                                                                                                                                                       |        | 2. Your favorite movie              | Nom de votre animal          | N         | •                    | 9          | s d'enfance | re héros  | Vot       | 3                   |
| Réponse 5. Name of your school   Continu     Abandonner     Abandonner     Reprendre ou supprimer une démarche en cours   Saisir votre courriel ou téléphone portable   adresse@xxx.com ou 060000000   Saisir le numéro de sauvegarde     Mode accessible 🖚   Backup number                                                                                                                                                                                                                                                                                                                                                                                                                                                                                                                                                                                                                                                                                                                                                                                                                                                                                                                                                                                                                                                                                                                                                                                                                                                                                                                                                                                                                                                                                                                                                                                                                                                                                                                                                                                                                                                                                                                                                                                                                                              |        |                                     | le jeune fille de votre mère | Nom d     |                      |            | otre école  | om de vo  | No        | 6                   |
| Write down the answer to the secret question      Abandonner      Reprendre ou supprimer une démarche en cours      Saisir votre courriel ou téléphone portable      adresse@xxx.com ou 060000000      Saisir le numéro de sauvegarde      Mode accessible      Backup number                                                                                                                                                                                                                                                                                                                                                                                                                                                                                                                                                                                                                                                                                                                                                                                                                                                                                                                                                                                                                                                                                                                                                                                                                                                                                                                                                                                                                                                                                                                                                                                                                                                                                                                                                                                                                                                                                                                                                                                                                                            |        |                                     |                              |           |                      |            |             |           |           |                     |
| Abandonner   Reprendre ou supprimer une démarche en cours   Saisir votre courriel ou téléphone portable   adresse@xxx.com ou 0600000000   Saisir le numéro de sauvegarde     Mode accessible     Backup number                                                                                                                                                                                                                                                                                                                                                                                                                                                                                                                                                                                                                                                                                                                                                                                                                                                                                                                                                                                                                                                                                                                                                                                                                                                                                                                                                                                                                                                                                                                                                                                                                                                                                                                                                                                                                                                                                                                                                                                                                                                                                                           | name   | 6. Your mother's maiden na          |                              |           |                      |            |             |           |           | Réponse             |
| Reprendre ou supprimer une démarche en cours   Saisir votre courriel ou téléphone portable   adresse@xxx.com ou 0600000000   Saisir le numéro de sauvegarde     Mode accessible   Backup number                                                                                                                                                                                                                                                                                                                                                                                                                                                                                                                                                                                                                                                                                                                                                                                                                                                                                                                                                                                                                                                                                                                                                                                                                                                                                                                                                                                                                                                                                                                                                                                                                                                                                                                                                                                                                                                                                                                                                                                                                                                                                                                          |        |                                     |                              | uestion   | secret q             | er to the  | ne answe    | own th    | Vrite do  | <u>-}Q</u> : V      |
| Saisir votre courriel ou téléphone portable       adresse@xxx.com ou 060000000       Saisir le numéro de sauvegarde       Mode accessible   Backup number                                                                                                                                                                                                                                                                                                                                                                                                                                                                                                                                                                                                                                                                                                                                                                                                                                                                                                                                                                                                                                                                                                                                                                                                                                                                                                                                                                                                                                                                                                                                                                                                                                                                                                                                                                                                                                                                                                                                                                                                                                                                                                                                                                | uer    | Continuer                           |                              |           |                      |            |             |           | ndonner   | Aba                 |
| adresse@xxx.com ou 0600000000       Saisir le numéro de sauvegarde       Mode accessible   Backup number                                                                                                                                                                                                                                                                                                                                                                                                                                                                                                                                                                                                                                                                                                                                                                                                                                                                                                                                                                                                                                                                                                                                                                                                                                                                                                                                                                                                                                                                                                                                                                                                                                                                                                                                                                                                                                                                                                                                                                                                                                                                                                                                                                                                                 | equest | ume or delete an ongoing req        | - C- Re                      | cours     | arche er             | ne dém     | orimer u    | supp      | ndre ou   | Reprer              |
| Saisir le numéro de sauvegarde Mode accessible m Backup number                                                                                                                                                                                                                                                                                                                                                                                                                                                                                                                                                                                                                                                                                                                                                                                                                                                                                                                                                                                                                                                                                                                                                                                                                                                                                                                                                                                                                                                                                                                                                                                                                                                                                                                                                                                                                                                                                                                                                                                                                                                                                                                                                                                                                                                           |        |                                     |                              |           |                      | portable   | téléphone   | riel ou t | tre cour  | Saisir vo           |
| Saisir le numéro de sauvegarde Backup number                                                                                                                                                                                                                                                                                                                                                                                                                                                                                                                                                                                                                                                                                                                                                                                                                                                                                                                                                                                                                                                                                                                                                                                                                                                                                                                                                                                                                                                                                                                                                                                                                                                                                                                                                                                                                                                                                                                                                                                                                                                                                                                                                                                                                                                                             |        |                                     |                              |           |                      | 00         | 06000000    | om ou 0   | @xxx.co   | adresse             |
| 6 chiffres                                                                                                                                                                                                                                                                                                                                                                                                                                                                                                                                                                                                                                                                                                                                                                                                                                                                                                                                                                                                                                                                                                                                                                                                                                                                                                                                                                                                                                                                                                                                                                                                                                                                                                                                                                                                                                                                                                                                                                                                                                                                                                                                                                                                                                                                                                               |        | ıber                                |                              | ccessible | Mode a               |            | vegarde     | de sauv   | numéro    | Saisir le           |
|                                                                                                                                                                                                                                                                                                                                                                                                                                                                                                                                                                                                                                                                                                                                                                                                                                                                                                                                                                                                                                                                                                                                                                                                                                                                                                                                                                                                                                                                                                                                                                                                                                                                                                                                                                                                                                                                                                                                                                                                                                                                                                                                                                                                                                                                                                                          |        |                                     |                              |           |                      | -          |             |           | res       | 6 chiff             |
| 1 4 Enter here the backup number you rece<br>by using this keyboard                                                                                                                                                                                                                                                                                                                                                                                                                                                                                                                                                                                                                                                                                                                                                                                                                                                                                                                                                                                                                                                                                                                                                                                                                                                                                                                                                                                                                                                                                                                                                                                                                                                                                                                                                                                                                                                                                                                                                                                                                                                                                                                                                                                                                                                      | eived  |                                     |                              |           |                      |            | 4           |           |           | 1                   |
| 0 2 8 7                                                                                                                                                                                                                                                                                                                                                                                                                                                                                                                                                                                                                                                                                                                                                                                                                                                                                                                                                                                                                                                                                                                                                                                                                                                                                                                                                                                                                                                                                                                                                                                                                                                                                                                                                                                                                                                                                                                                                                                                                                                                                                                                                                                                                                                                                                                  |        | , ne ybodi u                        | by using th                  |           |                      |            | 7           | 8         | 2         | 0                   |
| 5 6 9 3                                                                                                                                                                                                                                                                                                                                                                                                                                                                                                                                                                                                                                                                                                                                                                                                                                                                                                                                                                                                                                                                                                                                                                                                                                                                                                                                                                                                                                                                                                                                                                                                                                                                                                                                                                                                                                                                                                                                                                                                                                                                                                                                                                                                                                                                                                                  |        |                                     |                              |           |                      | 3          | 9           | б         |           | 5                   |
| Numéro de sauvegarde oublié ?                                                                                                                                                                                                                                                                                                                                                                                                                                                                                                                                                                                                                                                                                                                                                                                                                                                                                                                                                                                                                                                                                                                                                                                                                                                                                                                                                                                                                                                                                                                                                                                                                                                                                                                                                                                                                                                                                                                                                                                                                                                                                                                                                                                                                                                                                            |        |                                     |                              |           |                      |            | oublié ?    | egarde    | de sauv   | Numéro              |

Quitter

Supprimer

Reprendre