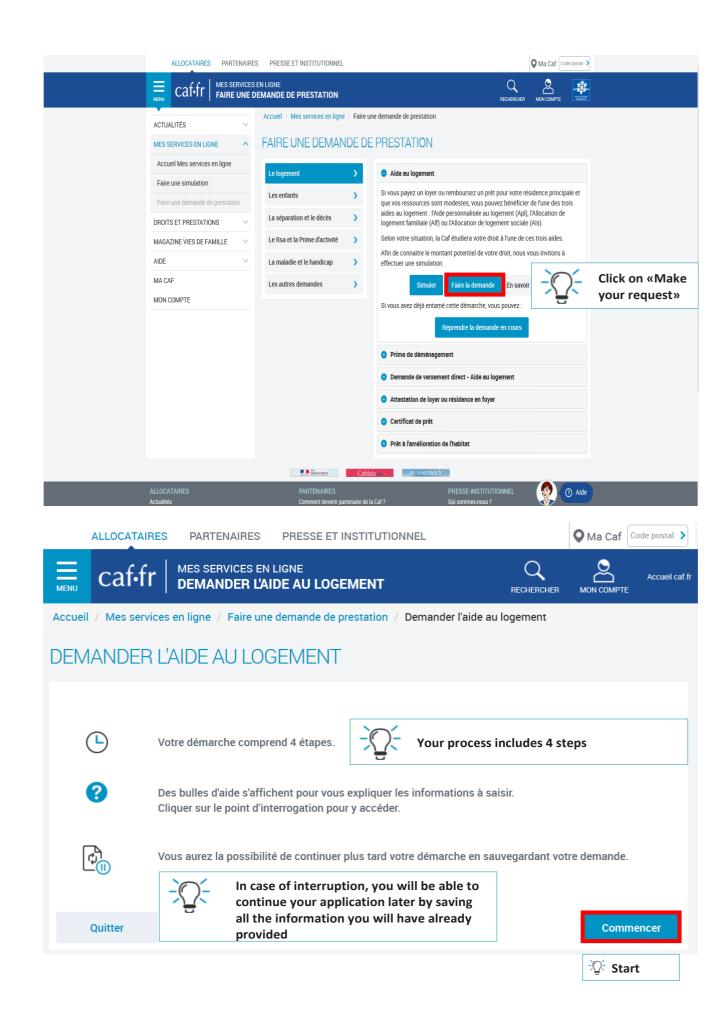

Before you begin your online application, you can estimate the amount of your student housing aid entitlement in the section "Les services en ligne: estimer vos droits" (online services: estimate your entitlement).

## APPLY ONLINE IN A FEW EASY CLICKS ON WWW.CAF.FR

If you are already receiving other Caf benefits, go to the "Mon compte" ("my account") area to apply. If you are not receiving any other benefits:

| MENU              | caf•fr                                             | BIENVENUE SU             | r le site des<br>IS FAMILIALES                                                                     |                                                                     |                    |                                                                                                          |              |
|-------------------|----------------------------------------------------|--------------------------|----------------------------------------------------------------------------------------------------|---------------------------------------------------------------------|--------------------|----------------------------------------------------------------------------------------------------------|--------------|
|                   |                                                    |                          | DROITS ET PRESTATIONS                                                                              |                                                                     |                    |                                                                                                          |              |
|                   |                                                    |                          | JE VAIS DEVENIR<br>PARENT                                                                          | JE MINFORI<br>LE RS                                                 |                    | JE SUIS ÉTUDIANT                                                                                         |              |
|                   |                                                    |                          | JE SUIS DANS UNE<br>SITUATION DE HANDICAP                                                          | AUTRES PREST<br>Je me rens<br>sur les aides<br>Voir toutes les autr | eigne<br>de la Caf | AUTRES SITUATIONS ?<br>Je découvre<br>mes droits selon ma situation<br>Voir toutes les autres situations |              |
|                   |                                                    |                          | SERVICES EN LIGNE                                                                                  |                                                                     |                    |                                                                                                          |              |
|                   |                                                    |                          | FAIRE UNE SIMULATION                                                                               | DEMANDER UNE                                                        | PRESTATION         | Simuler le montant de mes<br>allocations familiales<br>Ressources imposables 2016 du<br>foyer :          |              |
|                   |                                                    |                          | DÉCLARER UN CHANGEMENT DE<br>SITUATION                                                             | DEMANDER UNE A                                                      | ATTESTATION        | Nombre d'enfant(s) à charge :<br>- 1 +<br>Continuer                                                      |              |
|                   |                                                    |                          |                                                                                                    | L.                                                                  | -0-                | Click on<br>"Demander une p<br>("Apply for a bene                                                        |              |
| MENU              | caf•fr                                             | ALLOCATAIRE<br>FAIRE UNE | S<br>DEMANDE DE PRESTATION                                                                         |                                                                     |                    |                                                                                                          | 2            |
| ACTUAL            | LITÉS                                              | ~                        | Accueil Allocataires / Mes services en ligne / Fi                                                  | aire une demande de prestati                                        | on                 | A <sup>-</sup> A                                                                                         | •            |
| MES SE            | ERVICES EN LIGN                                    | NE ^                     | Faire une demande de                                                                               | e prestation                                                        |                    |                                                                                                          |              |
|                   | il Mes services e<br>ine simulation                | n ligne                  |                                                                                                    | Partager 🕤 💽                                                        | 8+ <del>-</del>    |                                                                                                          |              |
| Faire u<br>DROITS | ine demande de<br>ET PRESTATIOI<br>INE VIES DE FAM | NS ~                     | Vous êtes allocataire<br>Nous utiliserons des informations de<br>saisir à nouveau<br>• Cliquez Ici | votre dossier pour vous é                                           | viter de les       |                                                                                                          |              |
| MON CO            | OMPTE                                              |                          | Vous n'êtes pas allocataire<br>• Cliquez ici                                                       |                                                                     |                    |                                                                                                          |              |
|                   |                                                    |                          |                                                                                                    |                                                                     | -0-                | You are not a benef<br>Click here                                                                        | it recipient |